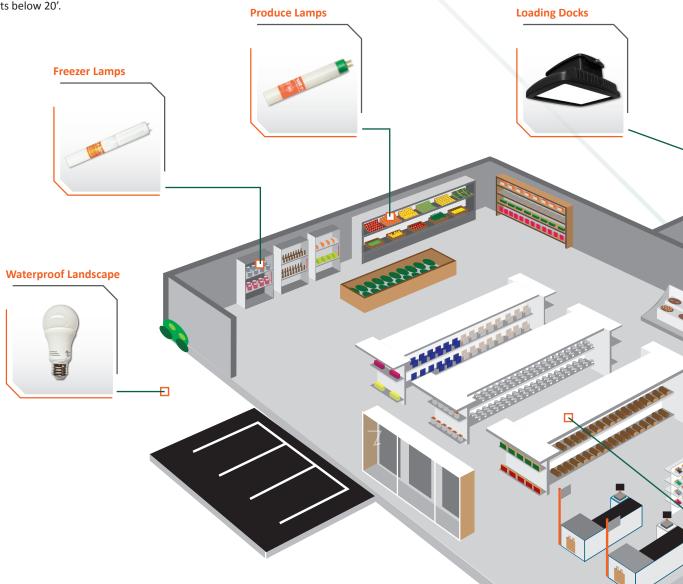

#### Aisle Lighting

Our Classic LED High Bay replaces outdated HIDs. Ideal for storage areas with ceilings above 20'. The Classic LED Low Bay is ideal for heights below 20'.

#### Cold Storage

The Ironclad<sup>®</sup> LED VTHB operates in temperatures as low as -40°F. The Incoplas<sup>®</sup> LED Hybrid in operates in temperatures as low as -22°F. Both IP69K & NSF.

The Incoplas<sup>®</sup> LED Hybrid wall pack is ideal for security lighting and is corrosion-resistant for optimal weather protection.

#### Insect Control

The insect electrocuter units rely on black lights to attract insects with UV light. These will protect your food storage areas from unwanted insects.

#### Deli Counter

Our Incandescent heat lamps are ideal for keeping prepared foods at the deli counter warm. They can withstand temperatures up to 400°F.

#### General Illumination

Our high output high bay fixtures are lightweight for easy installation and are energy efficient. Their modern aesthetic is ideal for grocery retail.