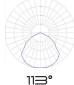

## **Beam Angles**

Nema 3x3, Clear

Nema 3x3, Clear

28° Nema 4x4, Clear

Nema 7x7, Clear