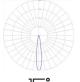

## **Beam Angles**

Nema 3x3, Clear

Nema 3x3, Clear

28° Nema 4x4, Clear

Nema 7x7, Clear