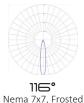

## **Beam Angles**

Nema 3x3, Clear

Nema 3x3, Clear

28° Nema 4x4, Clear

Nema 7x7, Clear