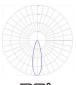

## **Beam Angles**

Nema 3x3, Clear

Nema 3x3, Clear

28° Nema 4x4, Clear

Nema 7x7, Clear