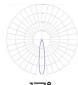

## **Beam Angles**

Nema 3x3, Clear

Nema 3x3, Clear

28° Nema 4x4, Clear

Nema 7x7, Clear