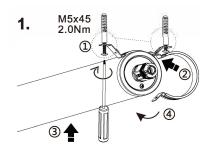

7PCS | 72PCS    | 41PCS | 62PCS | 72PCS    |
|       |       |       |          |       |       |          |
| 50W   | 24PCS | 27PCS | 27PCS    | 27PCS | 27PCS | 27PCS    |

#### Carrying capacity of the breaker(220-240V)

| Power | B16   | B25   | B60(Max) | C16   | C25   | C60(Max) |
|-------|-------|-------|----------|-------|-------|----------|
| 20W   | 10PCS | 15PCS | 30PCS    | 20PCS | 26PCS | 30PCS    |
|       |       |       |          |       |       |          |
| 50W   | 11PCS | 17PCS | 27PCS    | 18PCS | 27PCS | 27PCS    |

When using three phase electricity, the qty of spliced fixtures can be 3 times of that using single phase. Above info is just for reference, in practice pleaase also consider the difference of the breaker of different brands/items.

## A.Ceiling mounting



2.



3.





## **LED Tubular Light**

## **Installation Instructions**

## **B.Suspension mounting**





•if the external flexible cable or cord of this luminaire is damaged, it shall be exclusively replaced by the manufacturer or his service agent or a similar qualified person in order to avoid a hazard.



1. Existing fixture has cords coming out of both ends.



2.



3.



4. Connect wires to new connector



5. Add external power cord (by installer)



6. Completed power cord installation



7. Adding plug on opposite fixture end



8. Completed instabilion of plug



9. UL approved power connector



10. Connectors added to fixture



11. Connectors added to existing power cords.