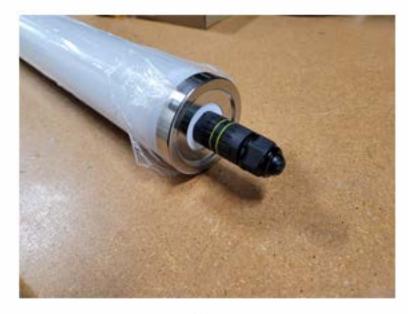

1. Existing fixture has cords coming out of both ends.

2.

3.

4. Connect wires to new connector

5. Add external power cord (by installer)

6. Completed power cord installation

7. Adding plug on opposite fixture end

8. Completed instabilion of plug

9. UL approved power connector

10. Connectors added to fixture

11. Connectors added to existing power cords.