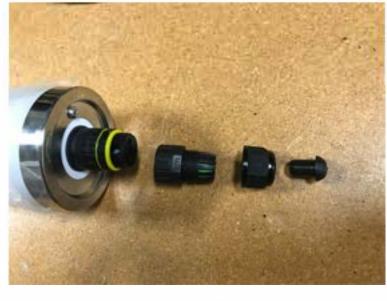

1. Existing fixture has cords coming out of both ends.

2.

3.

4. Connect wires to new connector

5. Add external power cord (by installer)

6. Completed power cord installation

7. Adding plug on opposite fixture end

8. Completed instabilion of plug

9. UL approved power connector

10. Connectors added to fixture

11. Connectors added to existing power cords.