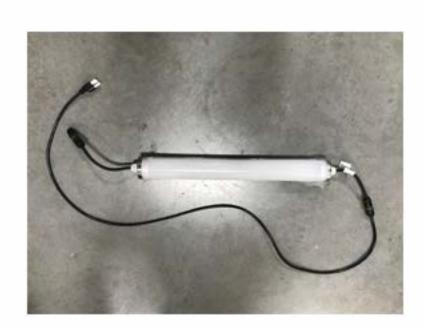

1. Existing fixture has cords coming out of both ends.

2.

3.

4. Connect wires to new connector

5. Add external power cord (by installer)

6. Completed power cord installation

7. Adding plug on opposite fixture end

8. Completed instabilion of plug

9. UL approved power connector

10. Connectors added to fixture

11. Connectors added to existing power cords.