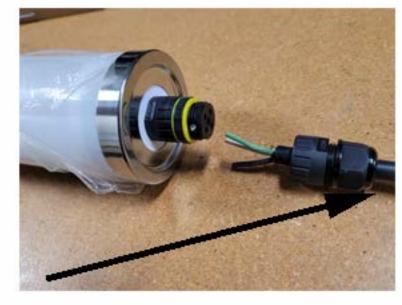

1. Existing fixture has cords coming out of both ends.

2.

3.

4. Connect wires to new connector

5. Add external power cord (by installer)

6. Completed power cord installation

7. Adding plug on opposite fixture end

8. Completed instabilion of plug

9. UL approved power connector

10. Connectors added to fixture

11. Connectors added to existing power cords.