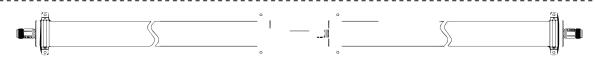

## **LED Tubular Light**

### **Installation Instructions**



# Packing List



4pcs







#### Carrying capacity of the breaker(100-277V)

| , , , | •     | ,     |          |       |       |          |
|-------|-------|-------|----------|-------|-------|----------|
| Power | B16   | B25   | B60(Max) | C16   | C25   | C60(Max) |
| 20W   | 24PCS | 37PCS | 72PCS    | 41PCS | 62PCS | 72PCS    |
|       |       |       |          |       |       |          |
| 50W   | 24PCS | 27PCS | 27PCS    | 27PCS | 27PCS | 27PCS    |

#### Carrying capacity of the breaker(220-240V)

| Power | B16   | B25   | B60(Max) | C16   | C25   | C60(Max) |
|-------|-------|-------|----------|-------|-------|----------|
| 20W   | 10PCS | 15PCS | 30PCS    | 20PCS | 26PCS | 30PCS    |
|       |       |       |          |       |       |          |
| 50W   | 11PCS | 17PCS | 27PCS    | 18PCS | 27PCS | 27PCS