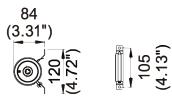

| 41PCS | 62PCS | 72PCS    |
|       |       |       |          |       |       |          |
| 50W   | 24PCS | 27PCS | 27PCS    | 27PCS | 27PCS | 27PCS    |

#### Carrying capacity of the breaker(220-240V)

| Power | B16   | B25   | B60(Max) | C16   | C25   | C60(Max) |
|-------|-------|-------|----------|-------|-------|----------|
| 20W   | 10PCS | 15PCS | 30PCS    | 20PCS | 26PCS | 30PCS    |
|       |       |       |          |       |       |          |
| 50W   | 11PCS | 17PCS | 27PCS    | 18PCS | 27PCS | 27PCS    |

When using three phase electricity, the qty of spliced fixtures can be 3 times of that using single phase. Above info is just for reference, in practice pleaase also consider the difference of the breaker of different brands/items.

## A.Ceiling mounting



2.



3.





## **LED Tubular Light**

## **Installation Instructions**

## **B.Suspension mounting**





•if the external flexible cable or cord of this luminaire is damaged, it shall be exclusively replaced by the manufacturer or his service agent or a similar qualified person in order to avoid a hazard.



1. Existing fixture has cords coming out of both ends.



2.



3.



4. Connect wires to new connector



5. Add external power cord (by installer)



6. Completed power cord installation



7. Adding plug on opposite fixture end



8. Completed instabilion of plug



9. UL approved power connector



10. Connectors added to fixture



11. Connectors added to existing power cords.