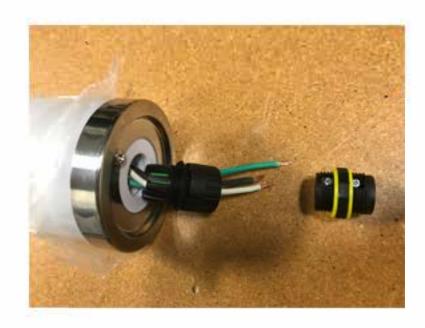

1. Existing fixture has cords coming out of both ends.

2.

3.

4. Connect wires to new connector

5. Add external power cord (by installer)

6. Completed power cord installation

7. Adding plug on opposite fixture end

8. Completed instabilion of plug

9. UL approved power connector

10. Connectors added to fixture

11. Connectors added to existing power cords.