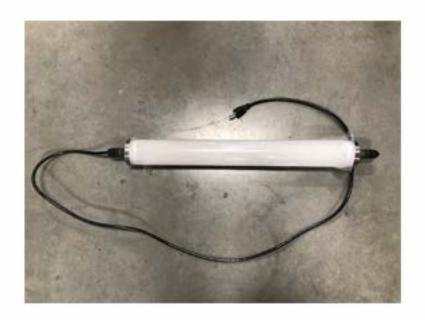

1. Existing fixture has cords coming out of both ends.

2.

3.

4. Connect wires to new connector

5. Add external power cord (by installer)

6. Completed power cord installation

7. Adding plug on opposite fixture end

8. Completed instabilion of plug

9. UL approved power connector

10. Connectors added to fixture

11. Connectors added to existing power cords.