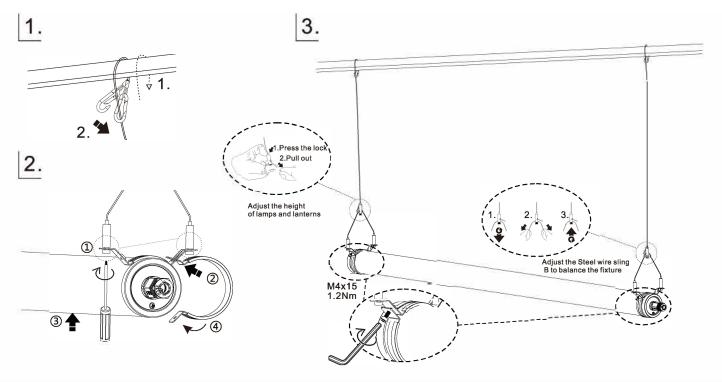

## A.Ceiling mounting

2.

3.

## **B.Suspension mounting**

•if the external flexible cable or cord of this luminaire is damaged, it shall be exclusively replaced by the manufacturer or his service agent or a similar qualified person in order to avoid a hazard.