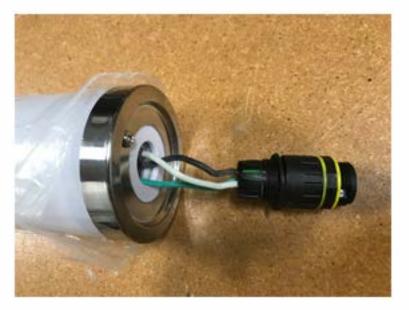

1. Existing fixture has cords coming out of both ends.

2.

3.

4. Connect wires to new connector

5. Add external power cord (by installer)

6. Completed power cord installation

7. Adding plug on opposite fixture end

8. Completed instabilion of plug

9. UL approved power connector

10. Connectors added to fixture

11. Connectors added to existing power cords.