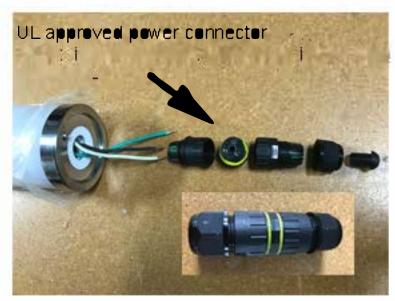

## **B.Suspension mounting**

•if the external flexible cable or cord of this luminaire is damaged, it shall be exclusively replaced by the manufacturer or his service agent or a similar qualified person in order to avoid a hazard.

1. Existing fixture has cords coming out of both ends.

2.

3.

4. Connect wires to new connector

5. Add external power cord (by installer)

6. Completed power cord installation

7. Adding plug on opposite fixture end

8. Completed instabilion of plug

9. UL approved power connector

10. Connectors added to fixture

11. Connectors added to existing power cords.