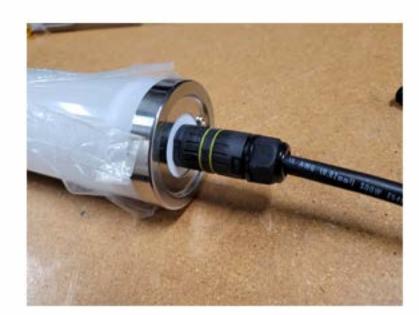

1. Existing fixture has cords coming out of both ends.

2.

3.

4. Connect wires to new connector

5. Add external power cord (by installer)

6. Completed power cord installation

7. Adding plug on opposite fixture end