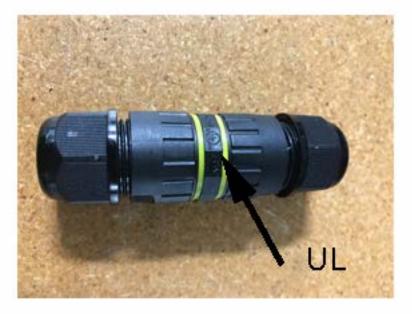

8. Completed instabilion of plug

9. UL approved power connector

10. Connectors added to fixture

11. Connectors added to existing power cords.