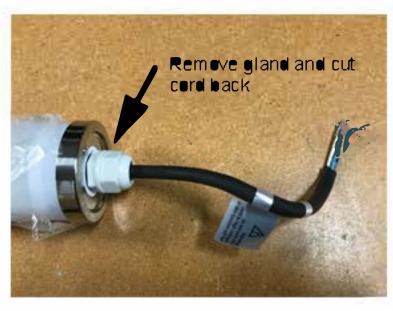

## **B.Suspension mounting**

•if the external flexible cable or cord of this luminaire is damaged, it shall be exclusively replaced by the manufacturer or his service agent or a similar qualified person in order to avoid a hazard.

1. Existing fixture has cords coming out of both ends.

2.

3.

4. Connect wires to new connector

5. Add external power cord (by installer)

6. Completed power cord installation

7. Adding plug on opposite fixture end