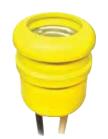

# Ishat-r-shieldinc.

Watertight Socket Accessories for fully protected units. Sold only as accessories to our waterproof LED lamps, each socket comes with silicone sleeves that fit over the neck of the lamp and base of the socket to ensure a watertight seal in IP66 conditions. Packaged by 10 and available in pendant, small base and large base options. All sockets are made IP68 capable by applying silicone caulk to the base of the socket at the wires. See installation instructions.

## Part #: WTNB

- Diameter: 1.62"
- Length: 2.19"