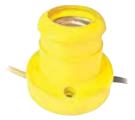

# Ishat-r-shieldinc.

Watertight Socket Accessories for fully protected units. Sold only as accessories to our waterproof LED lamps, each socket comes with silicone sleeves that fit over the neck of the lamp and base of the socket to ensure a watertight seal in IP66 conditions. Packaged by 10 and available in pendant, small base and large base options. All sockets are made IP68 capable by applying silicone caulk to the base of the socket at the wires. See installation instructions.

## Part #: WTSB

- Diameter: 2.5"
- Length: 2.13"

## Part #: WTLB

- Diameter: 4.75"
- Length: 2.13"

(800) 223-0853 @2019 Shat-R-Shield, Inc.