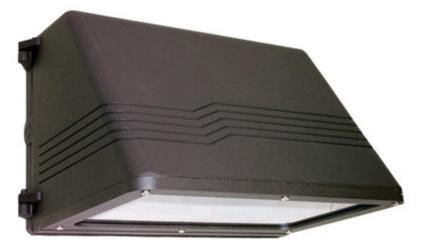

- Available in full cutoff and forward throw models
- High efficiency design-- up to 118 lumens per watt
- Dark brown, corrosion resistant die-cast aluminum housing
- Low glare, uniform illumination

#### FULL CUTOFF MODELS

35WPD50: 32W / 3770 Lumens / 118 LPW / 5000K / 70 CRI 70WPD50: 64W / 6800 Lumens / 107 LPW / 5000K / 70 CRI

- Dimensions: 14" x 11" x 9.25"
- DLC Certified