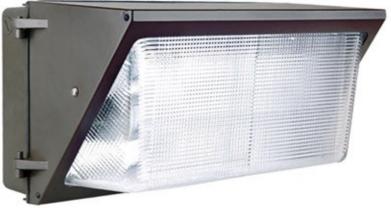

- Available in full cutoff and forward throw models
- High efficiency design-- up to 118 lumens per watt
- Dark brown, corrosion resistant die-cast aluminum housing
- Low glare, uniform illumination

#### FORWARD THROW MODELS

35WPF50: 33W / 3700 Lumens / 112 LPW / 5000K / 80 CRI 70WPF50: 64W / 6200 Lumens / 99 LPW / 5000K / 80 CRI • Dimensions: 18" x 9" x 9.5"