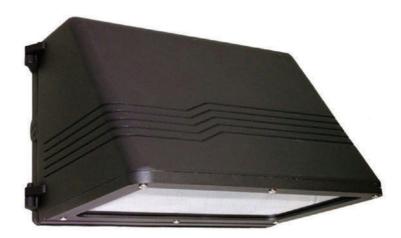

# **LED Wall Pack**

SHAT-R-SHIELD'S LED WALL PACK FIXTURE is a high

efficiency system for outdoor illumination, designed to provide a sense of security in commercial and industrial applications. The classic full size design provides ease of installation when replacing existing inefficient wall packs. Standard form factor allows for a direct replacement and eliminates the need to repaint walls.

- High efficiency design-- 107+ lumens per watt
- Dark brown, corrosion resistant die-cast aluminum housing
- Low glare, uniform illumination

## **PRODUCT SPECIFICATIONS**

- 35W
- 3,770 Lumens
- 5000K
- 70 CRI
- L70>36,000 Hours
- Universal Driver 120-277V
- 0-10V Dimming Standard
- Power Factor > 0.92
- Dimensions: 11.5" x 14.25" x 9"
- Operating Temperature: -4°F to 122°F (-20°C to 50°C)