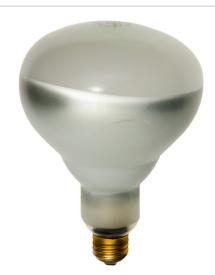

## shat:r:shield lighting inc.

01729

125BR40/1(SOFT GLASS)120V (PK X 6)

Application: Offices, Schools, Restauraunts, Medical,

Retail, Hospitality, General Lighting

Base: Medium (E26)

**Coating: PFA** 

**CRI:** 100

ULEPH,ROHS,NSF Non-Food Zone,NSF Splash Zone

**Average Life Hours: 5000** 

Bulb: BR40

**Color Temperature: 2700K** 

Diameter: 5.00 IN

Finish: Clear

Length: 6.50 IN

Package Weight: 3.05 L

Shape: BR40

Type: Heat Lamp

Voltage: 120 V